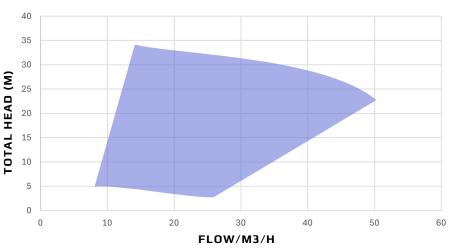

#### CHASSIS

Heavy gauge steel chassis, fully galvanized. Steel protective panels, galvanized and powder coated RAL 5003

\*Pump performance curve is based on water with a SG=1.0 and without additional accessories.

#### ELECTRIC MOTOR

7,5 kW IE3 premium efficiency electric motor with integrated variable frequency drive(VFD)

IMPELLER 6,38 " Impeller made of cast iron

PERFORMANCE

Max. 50 m3/h flow or 34 mWc discharge head