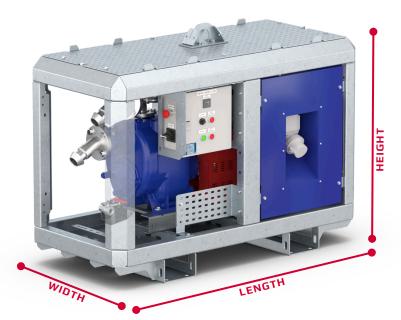

#### DIMENSIONS

2" Perrot Male connection suction side, 38 mm solid handling capacity 2"Perrot Male connection discharge side L: 1.48m W: 0,68m H: 1,09m

#### CHASSIS

Heavy gauge steel chassis, fully galvanized. Steel protective panels, galvanized and powder coated RAL 5003

\*Pump performance curve is based on water with a SG=1.0 and without additional accessories.