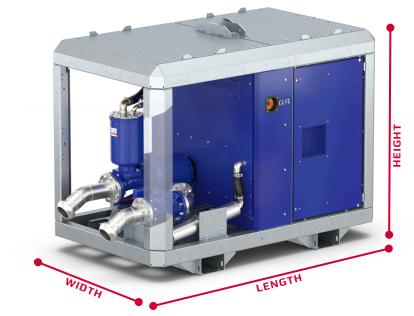

### DIMENSIONS

4" Perrot Male connection suction side 76,2 mm solid handling capacity **4**"Perrot Male connection discharge side

L: 2,335m W: 1,25m H: 1,66m

SOUND

max. 75 dB, measured at 1 meter distance and 1 meter height