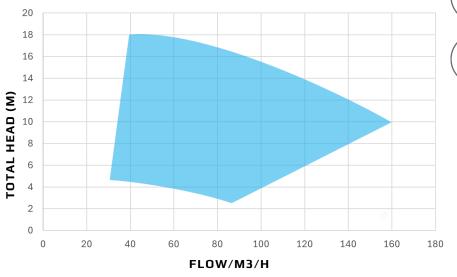

### PERFORMANCE

Max. 160 m3/h flow or 18 mWc discharge head

### **CHASSIS**

Heavy gauge steel chassis, fully galvanized. Steel protective panels, galvanized and powder coated RAL 5003

\*Pump performance curve is based on water with a SG=1.0 and without additional accessories.